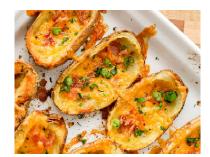

### South of the Border

Chips & Cheese.....\$5.00

Chips & Cheese Deluxe...........\$7.00 (meat, onion, cheese, tomato, lettuce)

Single Soft Shell Taco.....\$2.50

Mexican Potato Skins......\$8.00 (Taco Meat, Cheese, tomato, Onions)

Mozzarella Sticks ......\$4.75

Mushrooms or Cauliflower.....\$4.75

Spicy Cheese Balls.....\$4.75

Potato Skins......\$5.00 (Real Bacon, Cheese, Onions)

Mexican Potato Skins.....\$7.00 (Taco Meat, Cheese, Tomato, Onions)