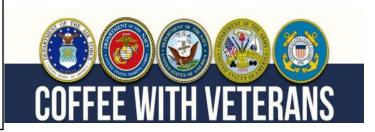

## Coffee and Doughnuts with a Vet

The lodge is inviting our community military veterans and active duty service men and women to come and have coffee with us.

The first Thursday of each month is Coffee with a Vet and is open to all. We may also have a little raffle for those that attend, so come out and visit with other community members. So we will have doughnuts and coffee brewing 8am to 10am on the 7th of December, hope to see you there.