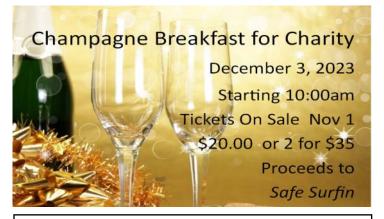

Western Night was a big success. Thanks to Sheriff Jack and Hanging Judge Todd. Proceeds will benefit The Safe Surfin Foundation.

Congratulations to the November Raffle Winners!! 50/50 Bruce \$100 and Sheriff Jack \$40 Basket Raffle Tammy Roerig